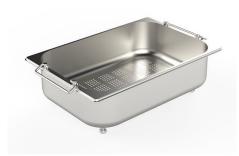

### **OPTIONAL ACCESSORIES**

Black grid 8100 619

Chopping board (USA) 8644 034

8100 154
\* only in combination with the accessory
8644 034

Stainless steel plate rack

Stainless steel perforated pan 8154 000 \* only in combination with the accessory 8644 034