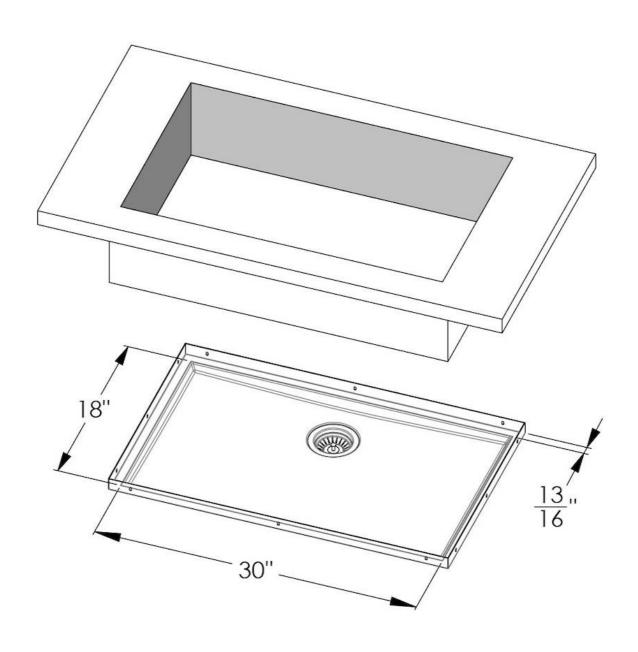

| Bowl dimension                  | 30" x 18"                                                                                                                                                                                                                                                                                                                                   |
|---------------------------------|---------------------------------------------------------------------------------------------------------------------------------------------------------------------------------------------------------------------------------------------------------------------------------------------------------------------------------------------|
| Number of bowls                 | 1 bowl                                                                                                                                                                                                                                                                                                                                      |
| Waste fitting                   | 3,5" drain                                                                                                                                                                                                                                                                                                                                  |
| FEATURES                        |                                                                                                                                                                                                                                                                                                                                             |
| COPPER                          | The Copper finish is obtained by treating steel with a physical process called PVD (Phisical Vacuum Deposition) which deposits particles of noble metals on the surface. The result is a unique and refined aesthetic effect, and an improvement of the mechanical properties of the steel which is more resistant to impact and scratches. |
| PHANTOM BASE 20 mm              | The Phantom BASE sink's bottoms are specifically engineered to be coupled with sinks made out of slabs. The perimetric trough makes for a simple and perfect installation. This version of Phantom BASE is meant for slabs of 20mm thickness.                                                                                               |
| PHANTOM BASE WITHOUT<br>WELDING | The steel bottom Phantom BASE solves the problem of water draining of slab sinks, because the slope built into the moulded bottom ensures perfect draining. The radius and sloped profile of Phantom BASE guarantee great practicality and hygiene in everyday cleaning.                                                                    |
| High thickness                  | 1.5 mm thick steel. A significant thickness, which guarantees the maximum sturdiness and durability.                                                                                                                                                                                                                                        |
| Small radius                    | Bowls with squared shapes with a modern design and an increased capacity, for a minimal aesthetics connected with an extreme practicity.                                                                                                                                                                                                    |
| Basket 3,5" waste fitting       | The drain is equipped with a large 3.5" drain, with the practical basket cap that prevents the discharge of solid parts.                                                                                                                                                                                                                    |