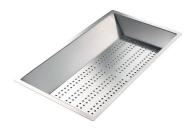

### **OPTIONAL ACCESSORIES**

Black grid 8100 619

Chopping board (USA) 8644 034

8100 154
\* only in combination with the accessory
8644 034

Stainless steel plate rack

Stainless steel perforated pan 8154 000 \* only in combination with the accessory 8644 034

Twin Chopping Board 8644 102

8100 303 \* only in combination with the accessory 8644 102

Stainless Steel dishes holder

Stainless steel perforated pan 8151 000 \* only in combination with the accessory 8644 102