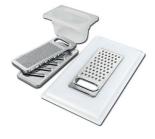

support and food collection tray 8159 101 \* only in combination with the accessory 8644 102

Grating kit complete with ring

Waste disposer throat 8669 043