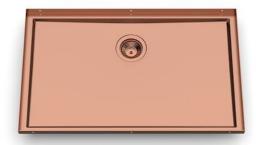

# Sink Phantom Base Copper 30" x 18" (20mm thk)

Kitchen Sinks

Code: 5532 908

PVD Copper AISI 304 Stainless steel Foster brushed

#### **DETAILS**

| Phantom Base                                |
|---------------------------------------------|
| Copper                                      |
| PVD                                         |
| AISI 304 stainless steel                    |
| Foster brushed                              |
| 3J <sub>9</sub> /16" x J9 <sub>9</sub> /16" |
| Drain<br>Boxed packing                      |
| View technical data sheet                   |
|                                             |

| Bowl dimension                  | 30" x 18"                                                                                                                                                                                                                                                                                                                                   |
|---------------------------------|---------------------------------------------------------------------------------------------------------------------------------------------------------------------------------------------------------------------------------------------------------------------------------------------------------------------------------------------|
| Number of bowls                 | 1 bowl                                                                                                                                                                                                                                                                                                                                      |
| Waste fitting                   | 3,5" drain                                                                                                                                                                                                                                                                                                                                  |
| FEATURES                        |                                                                                                                                                                                                                                                                                                                                             |
| COPPER                          | The Copper finish is obtained by treating steel with a physical process called PVD (Phisical Vacuum Deposition) which deposits particles of noble metals on the surface. The result is a unique and refined aesthetic effect, and an improvement of the mechanical properties of the steel which is more resistant to impact and scratches. |
| PHANTOM BASE 20 mm              | The Phantom BASE sink's bottoms are specifically engineered to be coupled with sinks made out of slabs. The perimetric trough makes for a simple and perfect installation. This version of Phantom BASE is meant for slabs of 20mm thickness.                                                                                               |
| PHANTOM BASE WITHOUT<br>WELDING | The steel bottom Phantom BASE solves the problem of water draining of slab sinks, because the slope built into the moulded bottom ensures perfect draining. The radius and sloped profile of Phantom BASE guarantee great practicality and hygiene in everyday cleaning.                                                                    |
| High thickness                  | 1.5 mm thick steel. A significant thickness, which guarantees the maximum sturdiness and durability.                                                                                                                                                                                                                                        |
| Small radius                    | Bowls with squared shapes with a modern design and an increased capacity, for a minimal aesthetics connected with an extreme practicity.                                                                                                                                                                                                    |
| Basket 3,5" waste fitting       | The drain is equipped with a large 3.5" drain, with the practical basket cap that prevents the discharge of solid parts.                                                                                                                                                                                                                    |