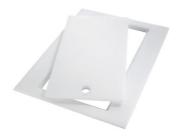

### **OPTIONAL ACCESSORIES**

Black grid 8100 619

Chopping board (USA) 8644 034

8100 154
\* only in combination with the accessory
8644 034

Stainless steel plate rack

Stainless steel perforated pan 8154 000 \* only in combination with the accessory 8644 034

Twin Chopping Board 8644 102

8100 303 \* only in combination with the accessory 8644 102

Stainless Steel dishes holder

Stainless steel perforated pan 8151 000 \* only in combination with the accessory 8644 102