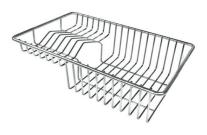

### **OPTIONAL ACCESSORIES**

Black grid 8100 619

Chopping board (USA) 8644 034

8100 154
\* only in combination with the accessory
8644 034

Stainless steel plate rack

Stainless steel perforated pan 8154 000 \* only in combination with the accessory 8644 034

Twin Chopping Board 8644 102

8100 303 \* only in combination with the accessory 8644 102

Stainless Steel dishes holder

Stainless steel perforated pan 8151 000 \* only in combination with the accessory 8644 102