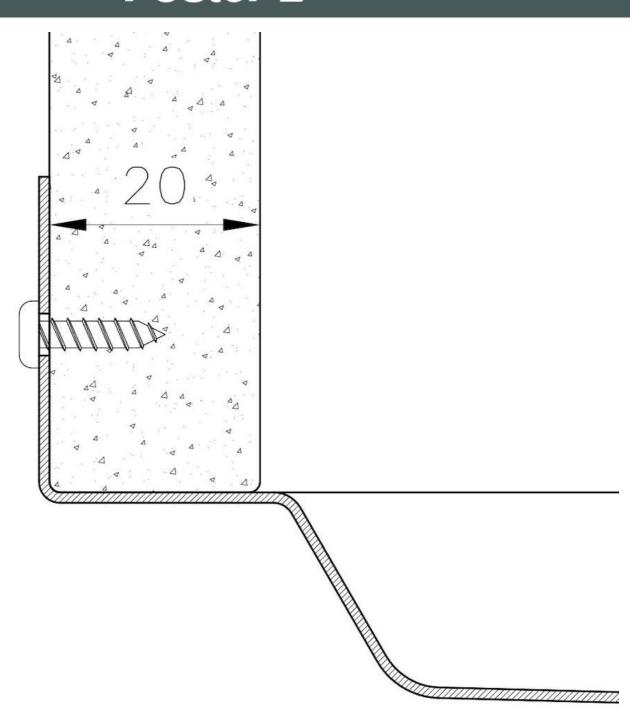

| Bowl dimension                  | 30" x 18"                                                                                                                                                                                                                                                                                                                                   |
|---------------------------------|---------------------------------------------------------------------------------------------------------------------------------------------------------------------------------------------------------------------------------------------------------------------------------------------------------------------------------------------|
| Number of bowls                 | 1 bowl                                                                                                                                                                                                                                                                                                                                      |
| Waste fitting                   | 3,5" drain                                                                                                                                                                                                                                                                                                                                  |
| FEATURES                        |                                                                                                                                                                                                                                                                                                                                             |
| COPPER                          | The Copper finish is obtained by treating steel with a physical process called PVD (Phisical Vacuum Deposition) which deposits particles of noble metals on the surface. The result is a unique and refined aesthetic effect, and an improvement of the mechanical properties of the steel which is more resistant to impact and scratches. |
| PHANTOM BASE 20 mm              | The Phantom BASE sink's bottoms are specifically engineered to be coupled with sinks made out of slabs. The perimetric trough makes for a simple and perfect installation. This version of Phantom BASE is meant for slabs of 20mm thickness.                                                                                               |
| PHANTOM BASE WITHOUT<br>WELDING | The steel bottom Phantom BASE solves the problem of water draining of slab sinks, because the slope built into the moulded bottom ensures perfect draining. The radius and sloped profile of Phantom BASE guarantee great practicality and hygiene in everyday cleaning.                                                                    |
| High thickness                  | 1.5 mm thick steel. A significant thickness, which guarantees the maximum sturdiness and durability.                                                                                                                                                                                                                                        |
| Small radius                    | Bowls with squared shapes with a modern design and an increased capacity, for a minimal aesthetics connected with an extreme practicity.                                                                                                                                                                                                    |
| Basket 3,5" waste fitting       | The drain is equipped with a large 3.5" drain, with the practical basket cap that prevents the discharge of solid parts.                                                                                                                                                                                                                    |