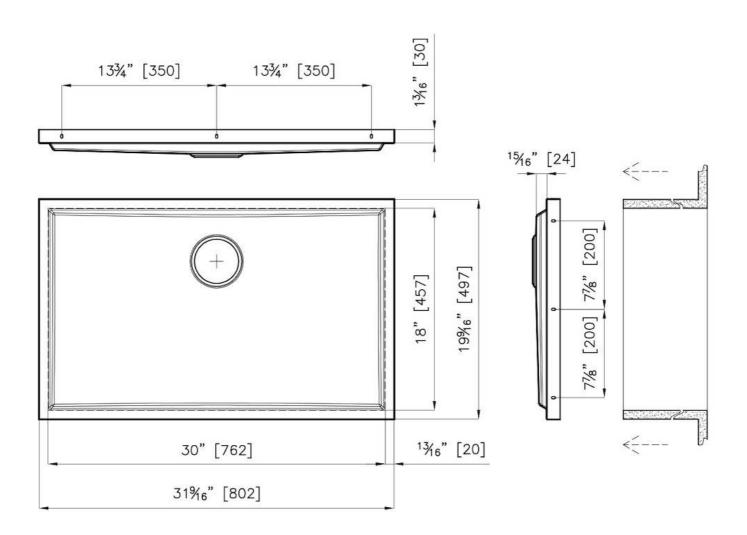

| Bowl dimension                  | 30" x 18"                                                                                                                                                                                                                                                                                                                                   |
|---------------------------------|---------------------------------------------------------------------------------------------------------------------------------------------------------------------------------------------------------------------------------------------------------------------------------------------------------------------------------------------|
| Number of bowls                 | 1 bowl                                                                                                                                                                                                                                                                                                                                      |
| Waste fitting                   | 3,5" drain                                                                                                                                                                                                                                                                                                                                  |
| FEATURES                        |                                                                                                                                                                                                                                                                                                                                             |
| COPPER                          | The Copper finish is obtained by treating steel with a physical process called PVD (Phisical Vacuum Deposition) which deposits particles of noble metals on the surface. The result is a unique and refined aesthetic effect, and an improvement of the mechanical properties of the steel which is more resistant to impact and scratches. |
| PHANTOM BASE 20 mm              | The Phantom BASE sink's bottoms are specifically engineered to be coupled with sinks made out of slabs. The perimetric trough makes for a simple and perfect installation. This version of Phantom BASE is meant for slabs of 20mm thickness.                                                                                               |
| PHANTOM BASE WITHOUT<br>WELDING | The steel bottom Phantom BASE solves the problem of water draining of slab sinks, because the slope built into the moulded bottom ensures perfect draining. The radius and sloped profile of Phantom BASE guarantee great practicality and hygiene in everyday cleaning.                                                                    |
| High thickness                  | 1.5 mm thick steel. A significant thickness, which guarantees the maximum sturdiness and durability.                                                                                                                                                                                                                                        |
| Small radius                    | Bowls with squared shapes with a modern design and an increased capacity, for a minimal aesthetics connected with an extreme practicity.                                                                                                                                                                                                    |
| Basket 3,5" waste fitting       | The drain is equipped with a large 3.5" drain, with the practical basket cap that prevents the discharge of solid parts.                                                                                                                                                                                                                    |

### **TECHNICAL DATA**