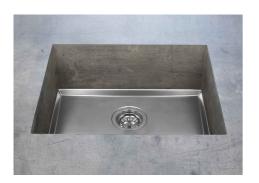

# Sink Phantom Base Copper 30" x 18" (20mm thk)

Kitchen Sinks

Code: 5532 908

PVD Copper AISI 304 Stainless steel Foster brushed

| Bowl dimension                  | 30" x 18"                                                                                                                                                                                                                                                                                                                                   |
|---------------------------------|---------------------------------------------------------------------------------------------------------------------------------------------------------------------------------------------------------------------------------------------------------------------------------------------------------------------------------------------|
| Number of bowls                 | 1 bowl                                                                                                                                                                                                                                                                                                                                      |
| Waste fitting                   | 3,5" drain                                                                                                                                                                                                                                                                                                                                  |
| FEATURES                        |                                                                                                                                                                                                                                                                                                                                             |
| COPPER                          | The Copper finish is obtained by treating steel with a physical process called PVD (Phisical Vacuum Deposition) which deposits particles of noble metals on the surface. The result is a unique and refined aesthetic effect, and an improvement of the mechanical properties of the steel which is more resistant to impact and scratches. |
| PHANTOM BASE 20 mm              | The Phantom BASE sink's bottoms are specifically engineered to be coupled with sinks made out of slabs. The perimetric trough makes for a simple and perfect installation. This version of Phantom BASE is meant for slabs of 20mm thickness.                                                                                               |
| PHANTOM BASE WITHOUT<br>WELDING | The steel bottom Phantom BASE solves the problem of water draining of slab sinks, because the slope built into the moulded bottom ensures perfect draining. The radius and sloped profile of Phantom BASE guarantee great practicality and hygiene in everyday cleaning.                                                                    |
| High thickness                  | 1.5 mm thick steel. A significant thickness, which guarantees the maximum sturdiness and durability.                                                                                                                                                                                                                                        |
| Small radius                    | Bowls with squared shapes with a modern design and an increased capacity, for a minimal aesthetics connected with an extreme practicity.                                                                                                                                                                                                    |
| Basket 3,5" waste fitting       | The drain is equipped with a large 3.5" drain, with the practical basket cap that prevents the discharge of solid parts.                                                                                                                                                                                                                    |