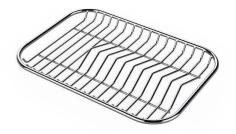

### **OPTIONAL ACCESSORIES**

Black grid 8100 619

Chopping board (USA) 8644 034

8100 154
\* only in combination with the accessory
8644 034

Stainless steel plate rack

Stainless steel perforated pan 8154 000 \* only in combination with the accessory 8644 034